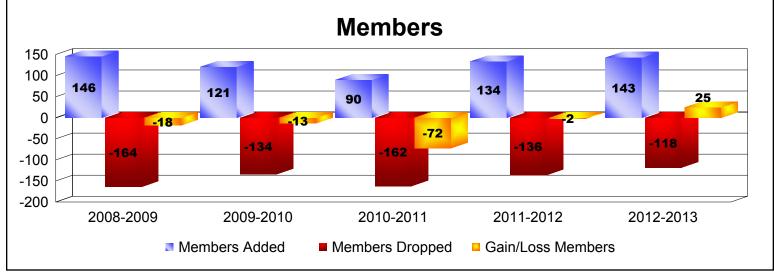

District 9 SE As of June 2013 Cumulative

| Year      | New<br>Clubs | Dropped<br>Clubs | Gain/<br>Loss<br>Clubs | New<br>Members | Charter<br>Members | Reinstate<br>Members | Transfer<br>Members | Total<br>Member<br>Added | Total<br>Members<br>Dropped | Gain/<br>Loss<br>Members |
|-----------|--------------|------------------|------------------------|----------------|--------------------|----------------------|---------------------|--------------------------|-----------------------------|--------------------------|
| 2008-2009 | 1            | -3               | -2                     | 95             | 30                 | 5                    | 16                  | 146                      | -164                        | -18                      |
| 2009-2010 | 1            | 0                | 1                      | 78             | 30                 | 8                    | 5                   | 121                      | -134                        | -13                      |
| 2010-2011 | 0            | -1               | -1                     | 81             | 0                  | 3                    | 6                   | 90                       | -162                        | -72                      |
| 2011-2012 | 0            | 0                | 0                      | 111            | 0                  | 10                   | 13                  | 134                      | -136                        | -2                       |
| 2012-2013 | 1            | -1               | 0                      | 112            | 23                 | 1                    | 7                   | 143                      | -118                        | 25                       |
| Average   | 1            | -1               | 0                      | 95             | 17                 | 5                    | 9                   | 127                      | -143                        | -16                      |