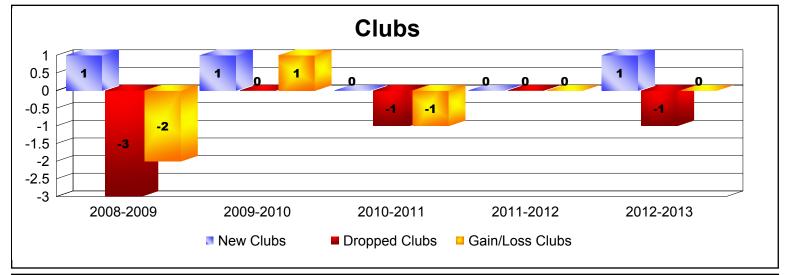

District 9 SE As of June 2013 Cumulative

| Year      | New<br>Clubs | Dropped<br>Clubs | Gain/<br>Loss<br>Clubs | New<br>Members | Charter<br>Members | Reinstate<br>Members | Transfer<br>Members | Total<br>Member<br>Added | Total<br>Members<br>Dropped | Gain/<br>Loss<br>Members |
|-----------|--------------|------------------|------------------------|----------------|--------------------|----------------------|---------------------|--------------------------|-----------------------------|--------------------------|
| 2008-2009 | 1            | -3               | -2                     | 95             | 30                 | 5                    | 16                  | 146                      | -164                        | -18                      |
| 2009-2010 | 1            | 0                | 1                      | 78             | 30                 | 8                    | 5                   | 121                      | -134                        | -13                      |
| 2010-2011 | 0            | -1               | -1                     | 81             | 0                  | 3                    | 6                   | 90                       | -162                        | -72                      |
| 2011-2012 | 0            | 0                | 0                      | 111            | 0                  | 10                   | 13                  | 134                      | -136                        | -2                       |
| 2012-2013 | 1            | -1               | 0                      | 112            | 23                 | 1                    | 7                   | 143                      | -118                        | 25                       |
| Average   | 1            | -1               | 0                      | 95             | 17                 | 5                    | 9                   | 127                      | -143                        | -16                      |